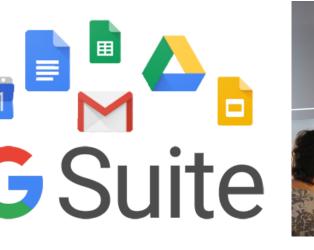

## For each day:

- 1 topic  $\bullet$
- 3 writing strategies
- 3 writing groups
- 4 participants per group

**Tasks:** each group created a collaborative report based on a preselected topic using an assigned writing strategy and roles

### **Collaboration Devices and Tools**

Projectors

**Relative report rating:** 