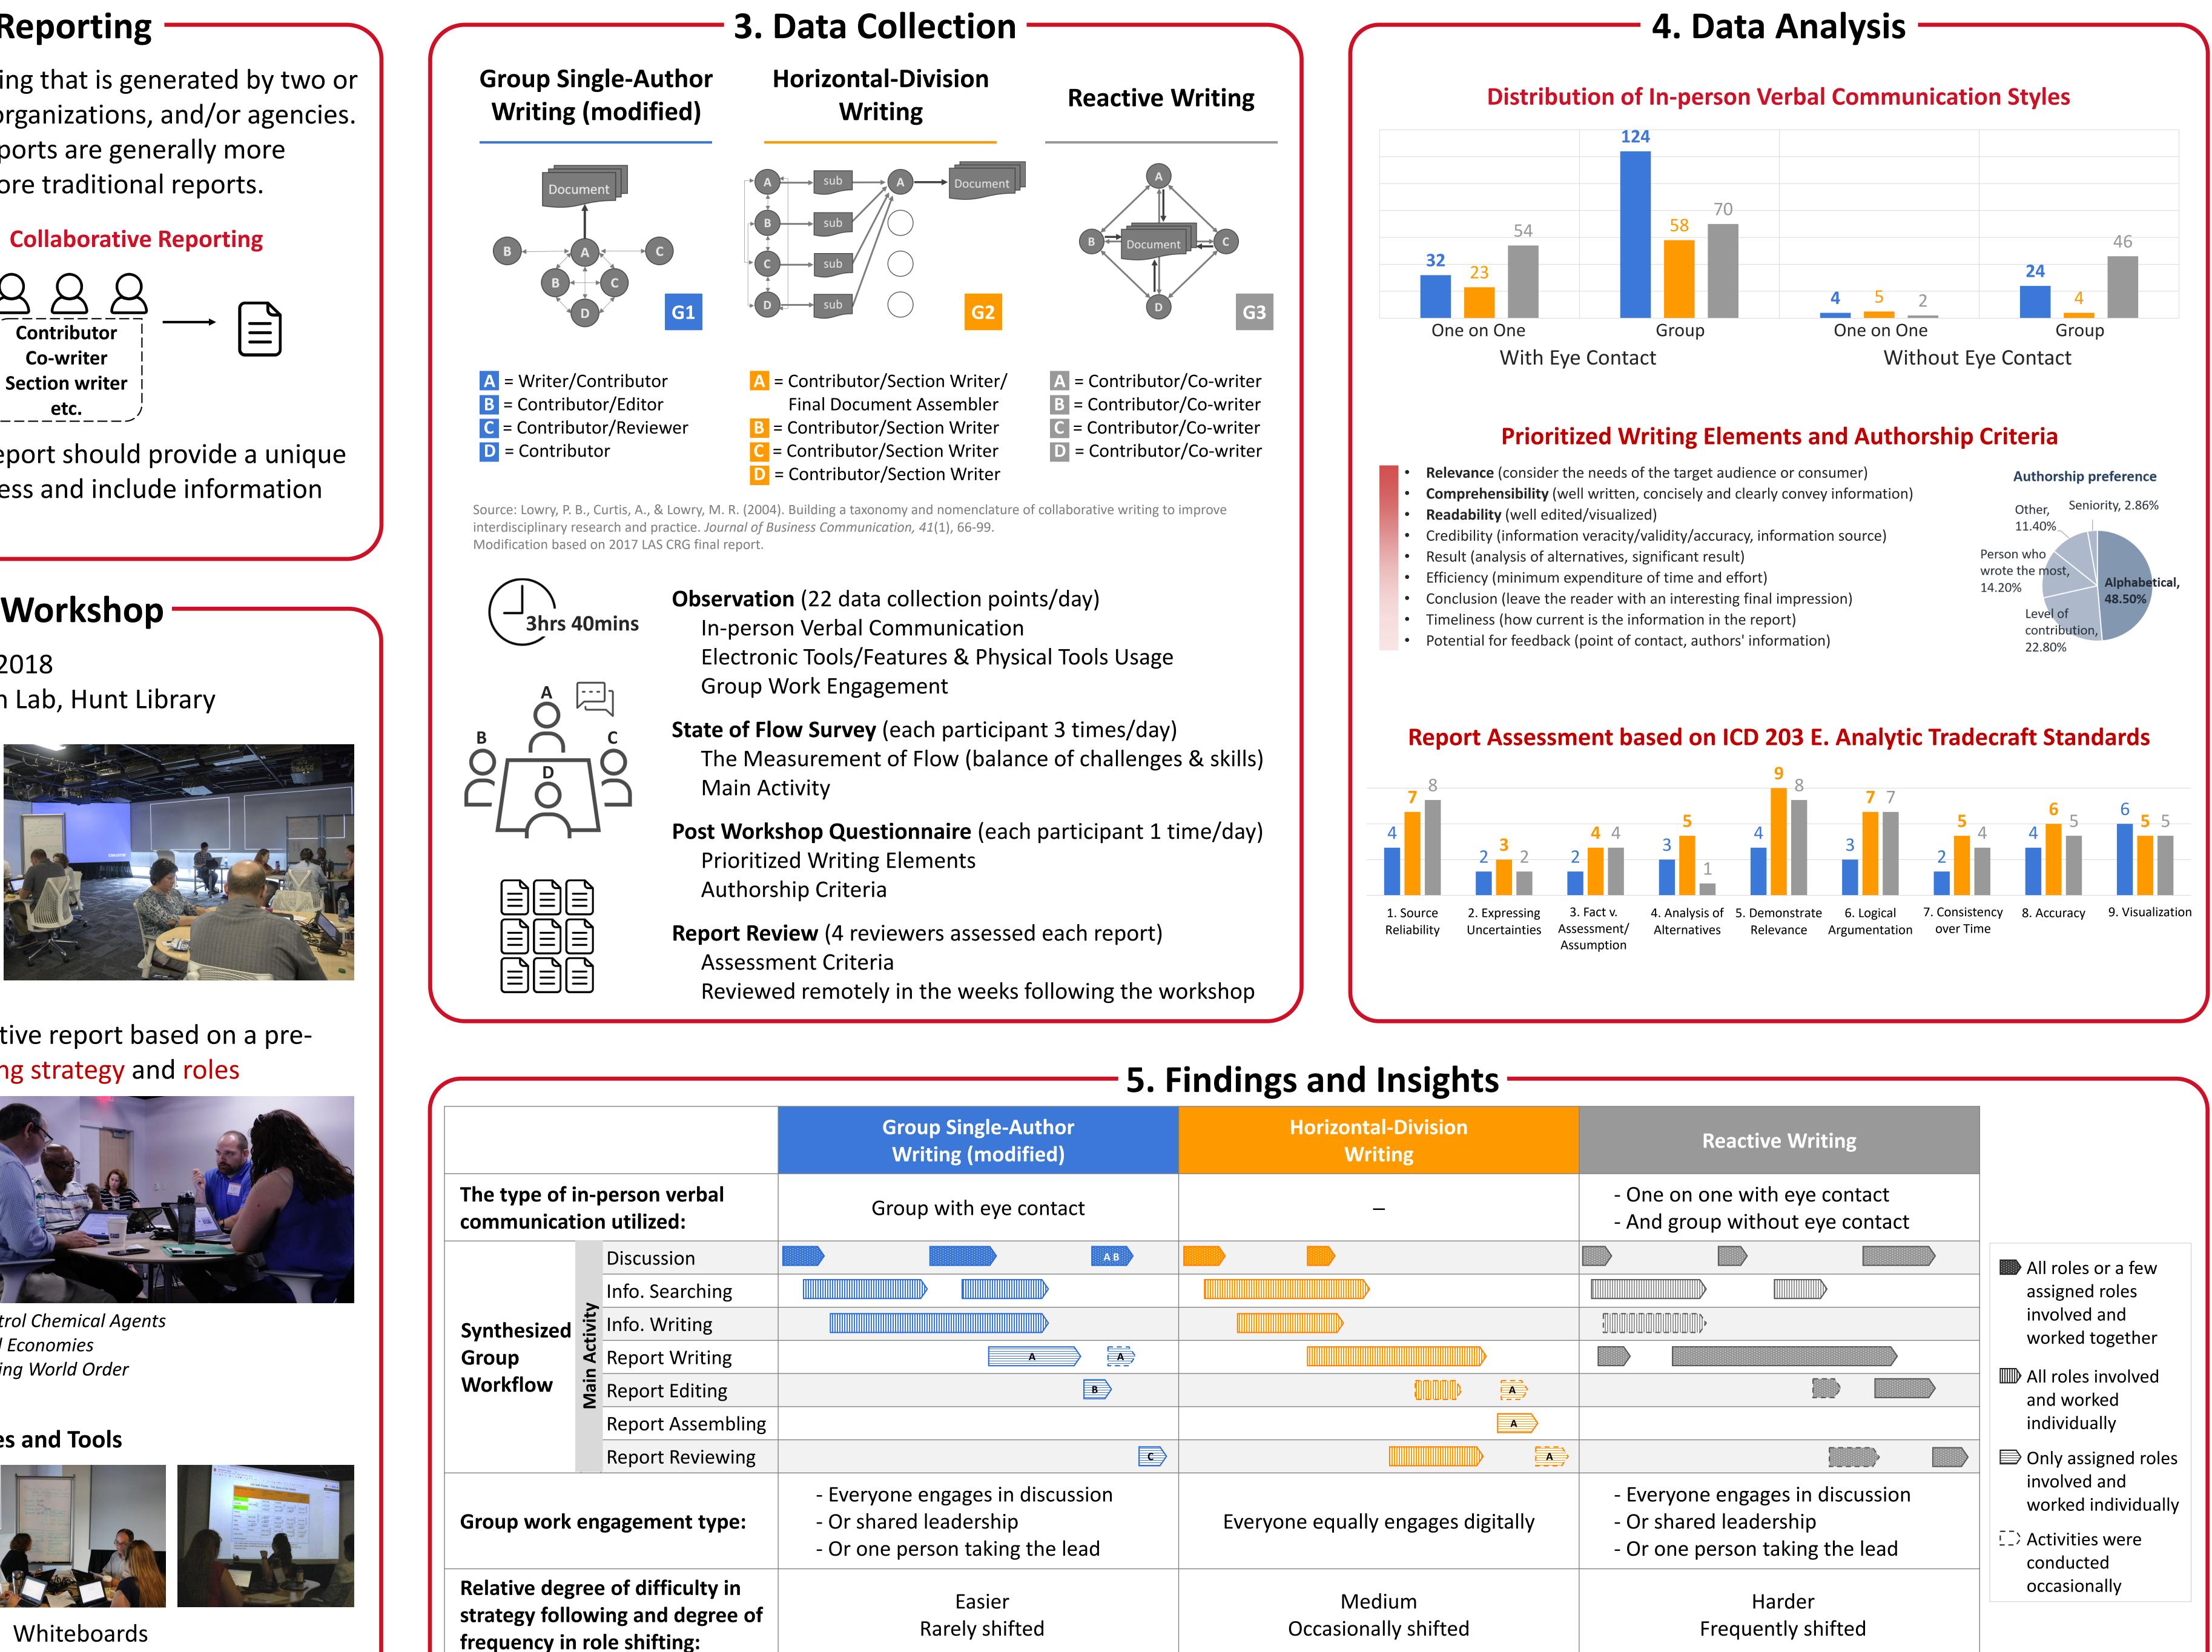

retayloe@ncsu.edu, sharon\_joines@ncsu.edu

| 5. | Findings | and | Insights |
|----|----------|-----|----------|
|    |          |     |          |

| up Single-Author<br>riting (modified)                        | Horizontal-Division<br>Writing     |                           |
|--------------------------------------------------------------|------------------------------------|---------------------------|
| p with eye contact                                           |                                    | - On<br>- And             |
| АВ                                                           |                                    |                           |
|                                                              |                                    |                           |
|                                                              |                                    |                           |
|                                                              |                                    |                           |
| В                                                            |                                    |                           |
|                                                              |                                    |                           |
| C                                                            |                                    |                           |
| engages in discussion<br>leadership<br>erson taking the lead | Everyone equally engages digitally | - Eve<br>- Or :<br>- Or : |
| Easier<br>Rarely shifted                                     | Medium<br>Occasionally shifted     |                           |
| Lower                                                        | Higher                             |                           |
|                                                              |                                    |                           |